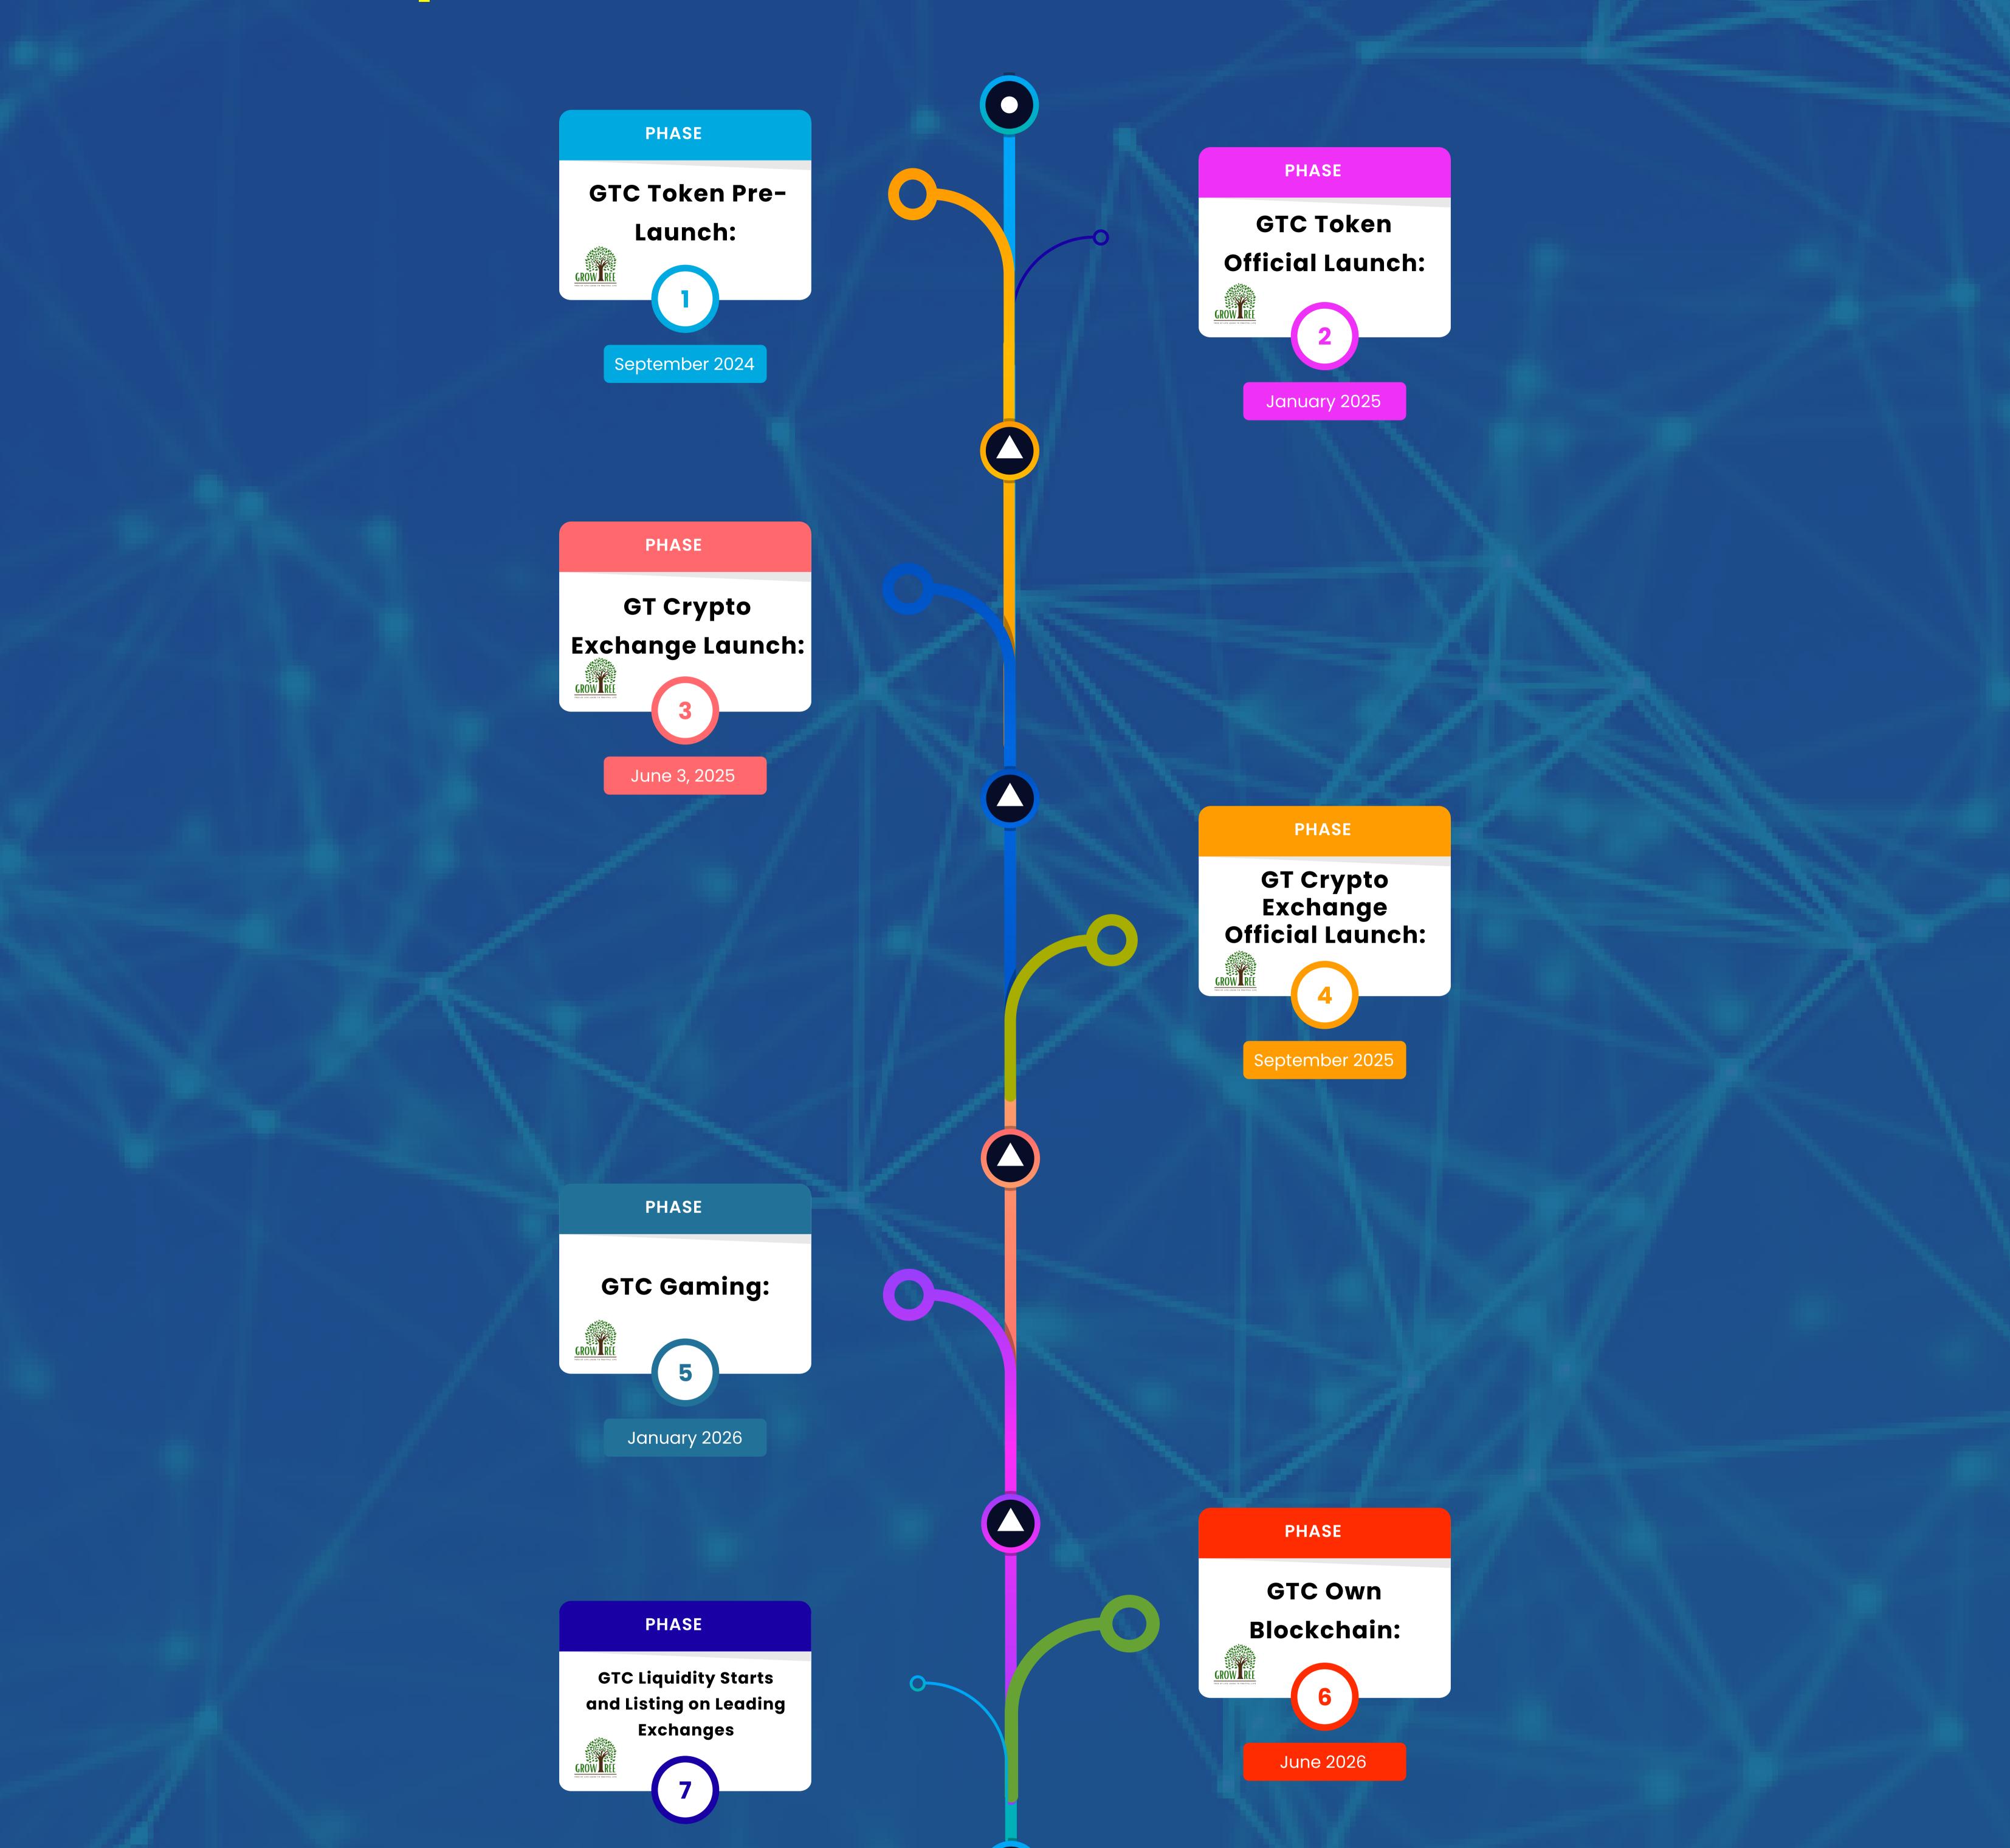

Roadmap

### **GROWTREE Blockchain:** Planned for introduction in 2025

## OCTOBER 2024 \$0.01

2025 June \$0.015 2025 September \$0.020 2026 MARCH \$0.025

• BURNING THE COINS

### 2025 SEPTEMBER

### 2027 SEPTEMBER

## VII GROW TREE COIN (GTC) Affiliate Network

The majority of GTC will be distributed through affiliate systems, where members are rewarded with coins. Grow Tree

has an established affiliate network, already operational on the growtree.io platform, enabling members to earn through our system. This will help expand our network further.